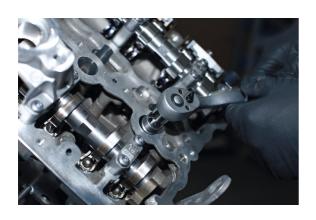

## Spark Plug Socket Set 3/8"D 4pc

A 4 piece Bi-Hex (12pt) universal joint spark plug socket set. Each of the sockets has a ball joint swivel head for improved socket access, ideal for modern engines with limited or difficult plug access. The set includes two extra long sockets (300mm long), designed to reach deep plugs without the need for an extension bar or adaptors. These professional quality 3/8" drive sockets are made from a matt finished chrome vanadium and have rubber inserts for reliable spark plug removal and installation.

## **Additional Information**

- 4 piece set includes; 2 x 14mm 3/8"D sockets (100mm and 300mm) and 2 x 16mm 3/8"D sockets 100mm and 300mm.
- Universal joint, max angular displacement: 50°, ideal for restricted access engines.
- Fitted with rubber inserts to protect and hold the spark plug.
- · Manufactured from chrome vanadium with matt finish.
- Presented in an EVA foam tray (395mm x 100mm) for convenient storage and limiting packaging waste.