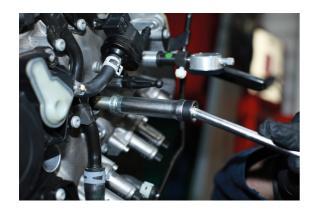

## Spark Plug Socket Set 3/8"D 4pc

A 4 piece Bi-Hex (12pt) universal joint spark plug socket set. Each of the sockets has a ball joint swivel head for improved socket access, ideal for modern engines with limited or difficult plug access. The set includes two extra long sockets (300mm long), designed to reach deep plugs without the need for an extension bar or adaptors. These professional quality 3/8" drive sockets are made from a matt finished chrome vanadium and have rubber inserts for reliable spark plug removal and installation.