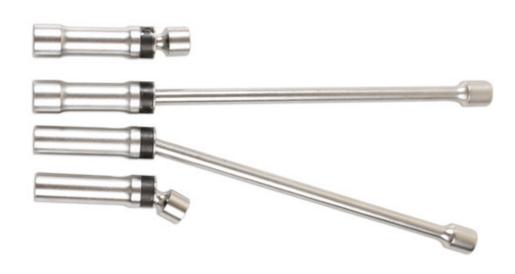

## Spark Plug Socket Set 3/8"D 4pc

A 4 piece Bi-Hex (12pt) universal joint spark plug socket set. Each of the sockets has a ball joint swivel head for improved socket access, ideal for modern engines with limited or difficult plug access. The set includes two extra long sockets (300mm long), designed to reach deep plugs without the need for an extension bar or adaptors. These professional quality 3/8" drive sockets are made from a matt finished chrome vanadium and have rubber inserts for reliable spark plug removal and installation.

## **Additional Information**

- 4 piece set includes; 2 x 14mm 3/8"D sockets (100mm and 300mm) and 2 x 16mm 3/8"D sockets 100mm and 300mm.
- Universal joint, max angular displacement: 50°, ideal for restricted access engines.
- Fitted with rubber inserts to protect and hold the spark plug.
- · Manufactured from chrome vanadium with matt finish.
- Presented in an EVA foam tray (395mm x 100mm) for convenient storage and limiting packaging waste.