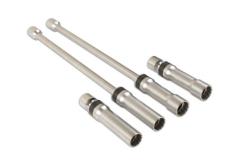

## Spark Plug Socket Set 3/8"D 4pc

A 4 piece Bi-Hex (12pt) universal joint spark plug socket set. Each of the sockets has a ball joint swivel head for improved socket access, ideal for modern engines with limited or difficult plug access. The set includes two extra long sockets (300mm long), designed to reach deep plugs without the need for an extension bar or adaptors. These professional quality 3/8" drive sockets are made from a matt finished chrome vanadium and have rubber inserts for reliable spark plug removal and installation.

## **Additional Information**

- 4 piece set includes; 2 x 14mm 3/8"D sockets (100mm and 300mm) and 2 x 16mm 3/8"D sockets 100mm and 300mm.
- Universal joint, max angular displacement: 50°, ideal for restricted access engines.
- Fitted with rubber inserts to protect and hold the spark plug.
- · Manufactured from chrome vanadium with matt finish.
- Presented in an EVA foam tray (395mm x 100mm) for convenient storage and limiting packaging waste.