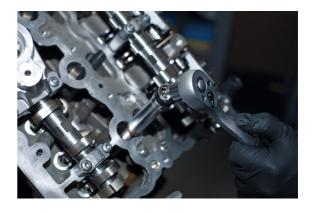

## Spark Plug Socket Set 3/8"D 4pc

A 4 piece Bi-Hex (12pt) universal joint spark plug socket set. Each of the sockets has a ball joint swivel head for improved socket access, ideal for modern engines with limited or difficult plug access. The set includes two extra long sockets (300mm long), designed to reach deep plugs without the need for an extension bar or adaptors. These professional quality 3/8" drive sockets are made from a matt finished chrome vanadium and have rubber inserts for reliable spark plug removal and installation.

## **Additional Information**

- 4 piece set includes; 2 x 14mm 3/8"D sockets (100mm and 300mm) and 2 x 16mm 3/8"D sockets 100mm and 300mm.
- Universal joint, max angular displacement: 50°, ideal for restricted access engines.
- Fitted with rubber inserts to protect and hold the spark plug.
- · Manufactured from chrome vanadium with matt finish.
- Presented in an EVA foam tray (395mm x 100mm) for convenient storage and limiting packaging waste.